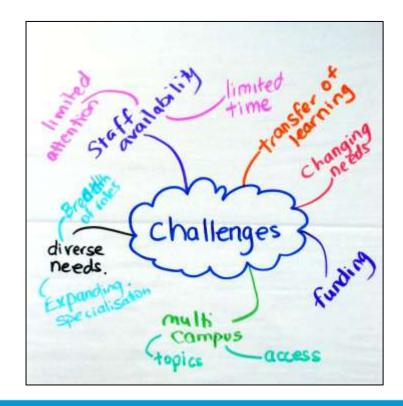

# Our Challenge

### What are the Challenges you face?

• Let's take some time to see how similar, or different our workplaces really are.