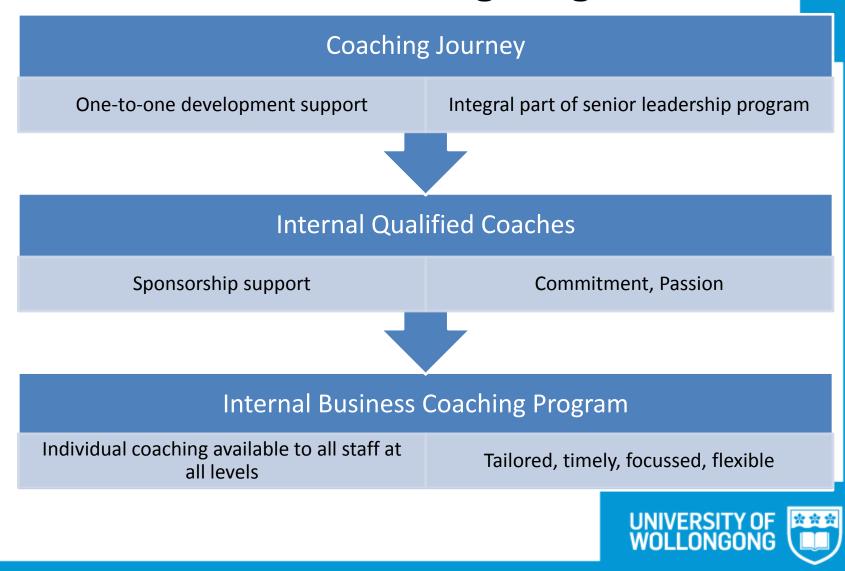

## **Internal Business Coaching Program**

- These coaching sessions gave me to opportunity to find my own solutions and also learn more about myself and re-evaluate some of my values along the way and formulate more constructive values and methodologies.
- I had never experienced coaching before and found this very beneficial. I was able to work on a couple of very specific problems to get solutions but also able to work through what those specific problems were telling me and how to avoid them again in future.
- Amongst other things it really made me focus on me, my behaviour and actions. It was at a time when I really needed some advice, so very timely.