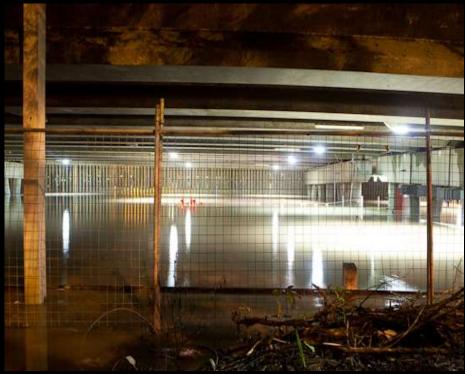

- Senator Kim Carr

Affected more than 78% of Queensland — an area bigger than France and Germany combined was declared a disaster zone 33 People died 3 souls remain missing 2.5 million people were affected 29 000 homes and businesses suffered some form of inundation \$5 billion estimated cost

Gardens Point Campus was shut down Infrastructure impacted Communications in jeopardy Health concerns

Re-located to different campus and set up Re-purposed computer labs for senior staff All students offers went out Re-located staff and phones and computers across the campus SMS system went up in a matter of hours