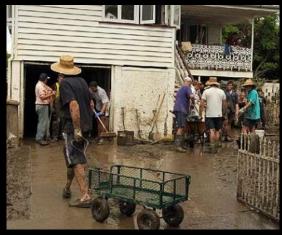

- Senator Kim Carr

Affected more than 78% of Queensland — an area bigger than France and Germany combined was declared a disaster zone 33 People died 3 souls remain missing 2.5 million people were affected 29 000 homes and businesses suffered some form of inundation \$5 billion estimated cost

Gardens Point Campus was shut down Infrastructure impacted Communications in jeopardy Health concerns

Re-located to different campus and set up Re-purposed computer labs for senior staff All students offers went out Re-located staff and phones and computers across the campus SMS system went up in a matter of hours