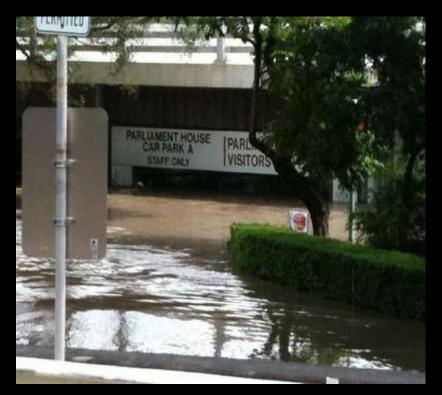

- Senator Kim Carr

Affected more than 78% of Queensland — an area bigger than France and Germany combined was declared a disaster zone 33 People died 3 souls remain missing 2.5 million people were affected 29 000 homes and businesses suffered some form of inundation \$5 billion estimated cost

Gardens Point Campus was shut down Infrastructure impacted Communications in jeopardy Health concerns

Re-located to different campus and set up Re-purposed computer labs for senior staff All students offers went out Re-located staff and phones and computers across the campus SMS system went up in a matter of hours