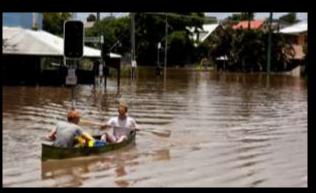

- Senator Kim Carr

Affected more than 78% of Queensland — an area bigger than France and Germany combined was declared a disaster zone 33 People died 3 souls remain missing 2.5 million people were affected 29 000 homes and businesses suffered some form of inundation \$5 billion estimated cost