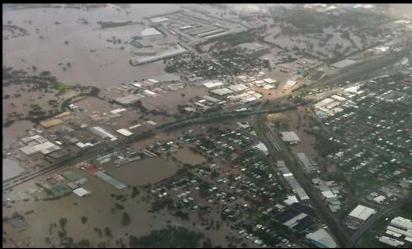

- Senator Kim Carr

Affected more than 78% of Queensland — an area bigger than France and Germany combined was declared a disaster zone 33 People died 3 souls remain missing 2.5 million people were affected 29 000 homes and businesses suffered some form of inundation \$5 billion estimated cost