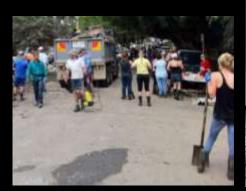

- Senator Kim Carr

Affected more than 78% of Queensland — an area bigger than France and Germany combined was declared a disaster zone 33 People died 3 souls remain missing 2.5 million people were affected 29 000 homes and businesses suffered some form of inundation \$5 billion estimated cost