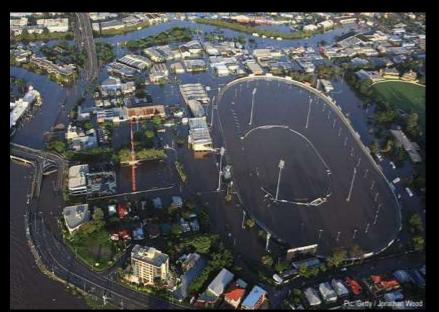

- Senator Kim Carr

Affected more than 78% of Queensland — an area bigger than France and Germany combined was declared a disaster zone 33 People died 3 souls remain missing 2.5 million people were affected 29 000 homes and businesses suffered some form of inundation \$5 billion estimated cost