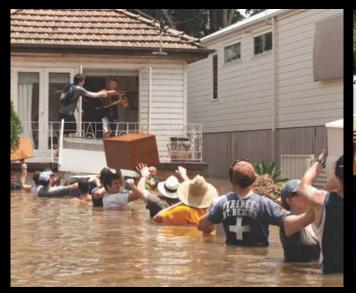

- Senator Kim Carr

Affected more than 78% of Queensland — an area bigger than France and Germany combined was declared a disaster zone 33 People died 3 souls remain missing 2.5 million people were affected 29 000 homes and businesses suffered some form of inundation \$5 billion estimated cost