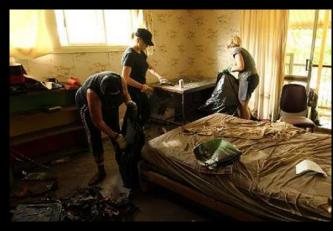

- Senator Kim Carr

Affected more than 78% of Queensland — an area bigger than France and Germany combined was declared a disaster zone 33 People died 3 souls remain missing 2.5 million people were affected 29 000 homes and businesses suffered some form of inundation \$5 billion estimated cost